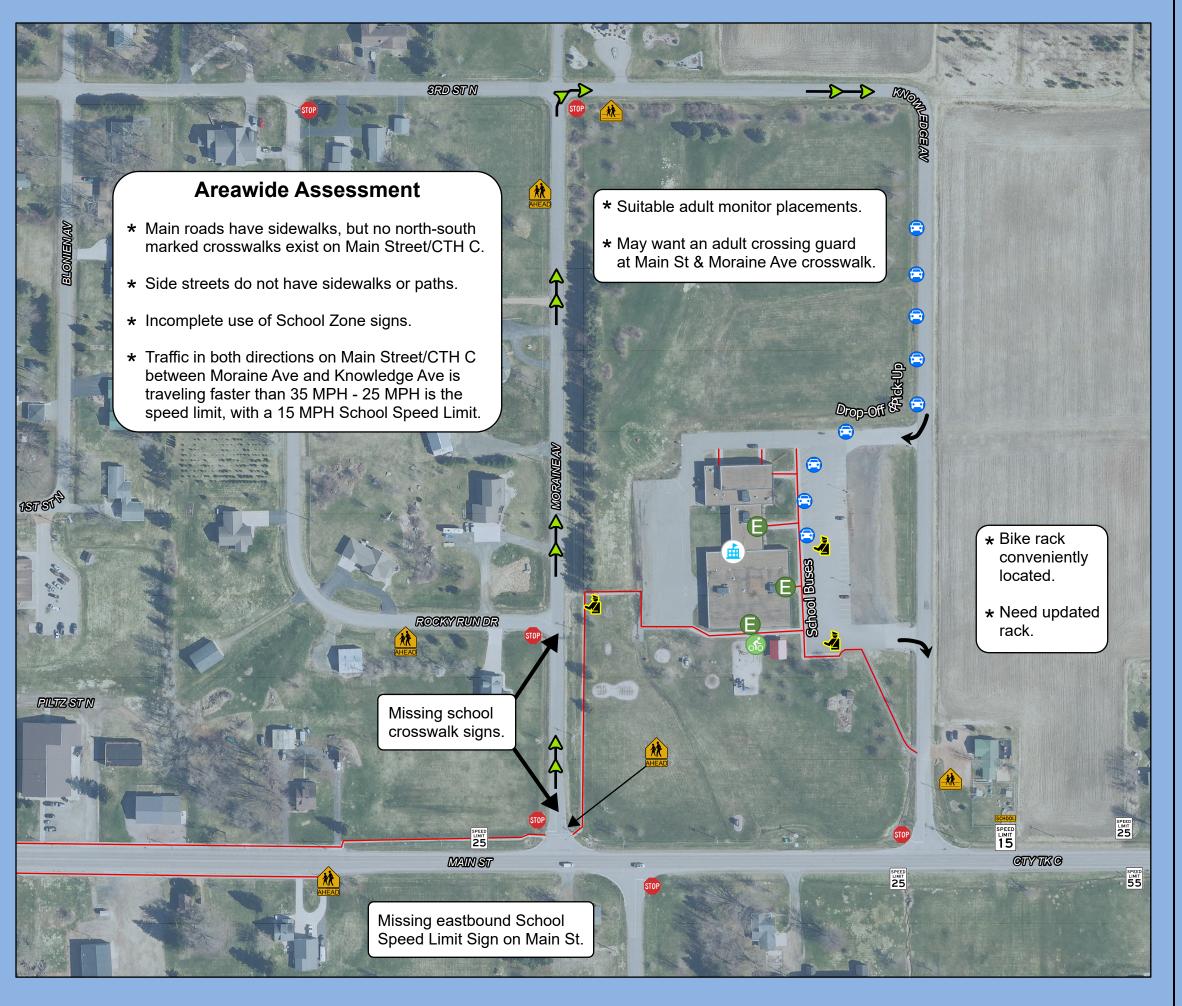

## Map 3F DRAFT **Site Assessment**

## **THINK Academy**

Wisconsin Rapids Safe Routes To School

## Legend

THINK Academy

School Entrance

Bike Rack

**Adult Monitor** 

School

School Ahead

Stop Sign

15 mph school zone

Speed Limit

Sidewalks

15 MPH School Speed Limit

Drop-Off & Pick-Up Direction

210

420 ⊐Feet

Source: WI DNR, WisDOT, NCWRPC, Wood County