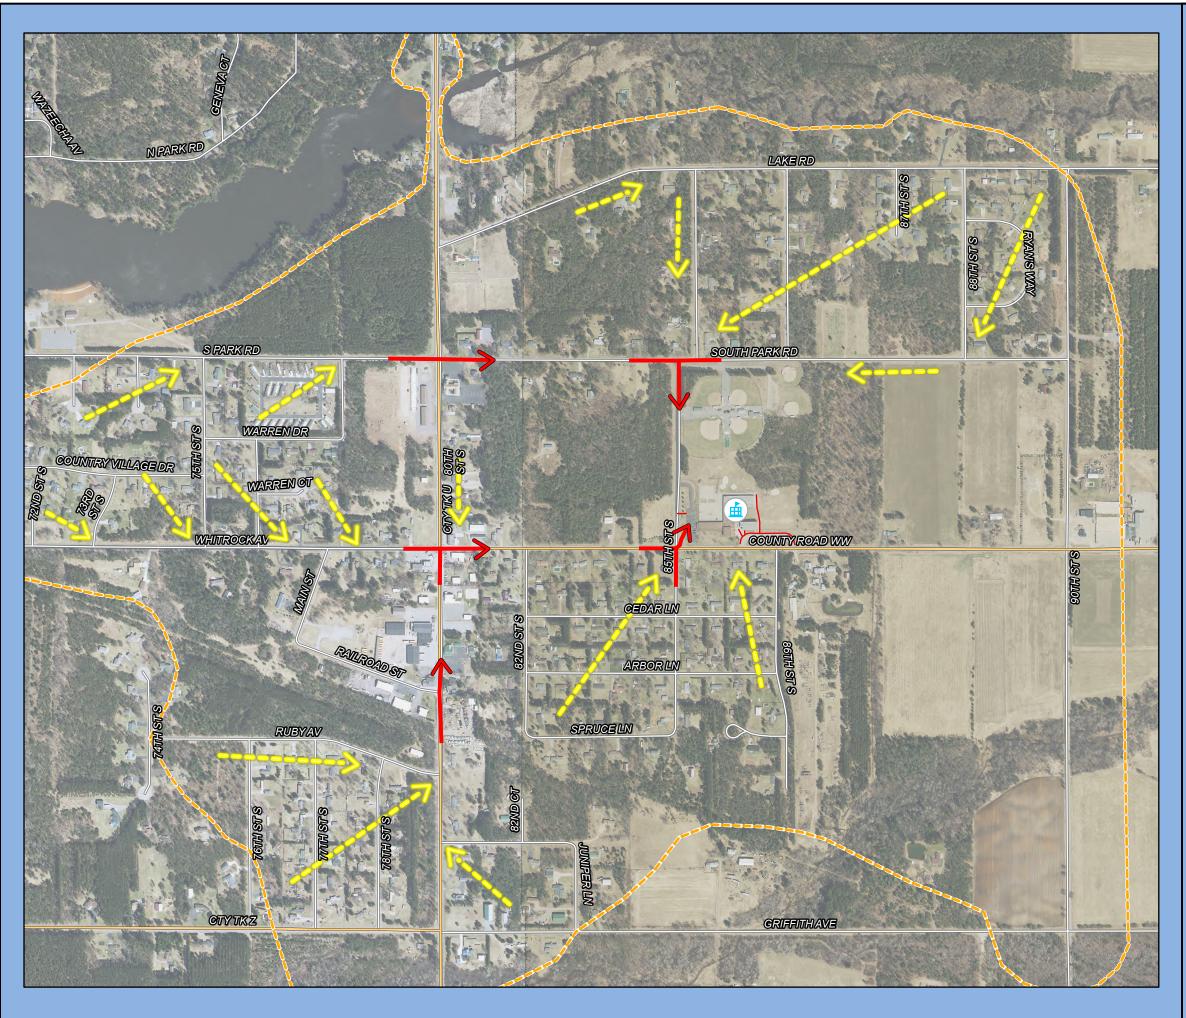

## Map 5B DRAFT **School Routes**

**Grant Elementary** 

Wisconsin Rapids Safe Routes To School

**CAUTION: School Routes are** shortest travel distances, but may have traffic dangers.

## Legend

Main Roads — Local Roads

Sidewalks

Feeder Route

Main Route

15 MPH School Speed Limit

Higher Fine School Zone

1-Mile Walk Distance