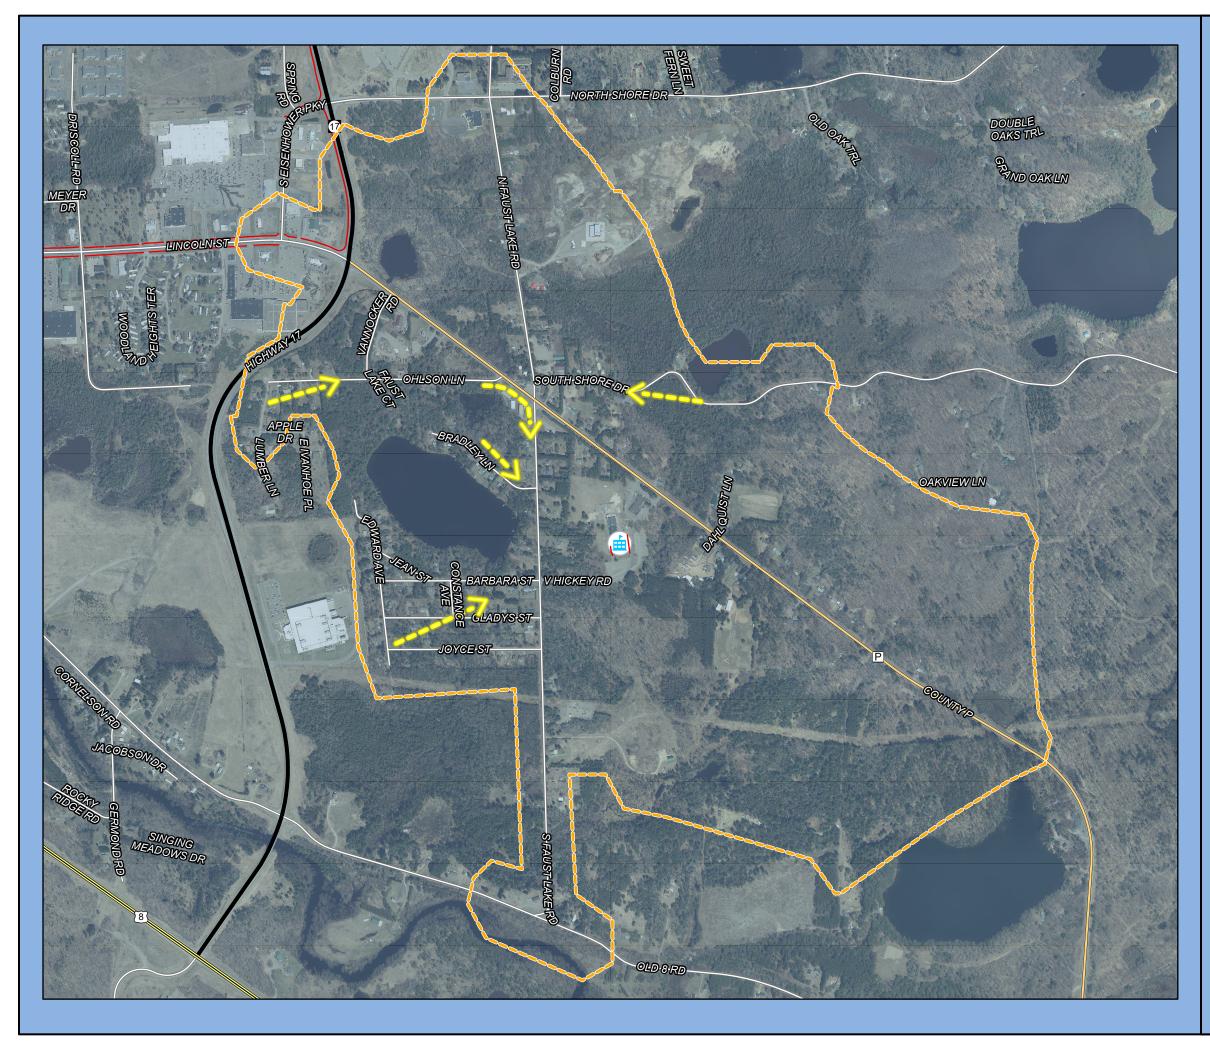

## Map 5E DRAFT **School Routes**

## Pelican **Elementary School**

Rhinelander Safe Routes To School

**CAUTION: School Routes are** shortest travel distances, but may have traffic dangers.

## Legend

Pelican Elementary School

Feeder Route

Main Route

1-Mile Walk Distance

U.S. Highway

State Highway

Main Roads

Local Roads

Sidewalks

2,000 1,000

Source: WI DNR, WisDOT, NCWRPC, Oneida County and is not intended to be used as one. This drawing is a compilation of records, information and data used for reference purposes only. NCWRPC is not responsible for any inaccuracies herein contained.